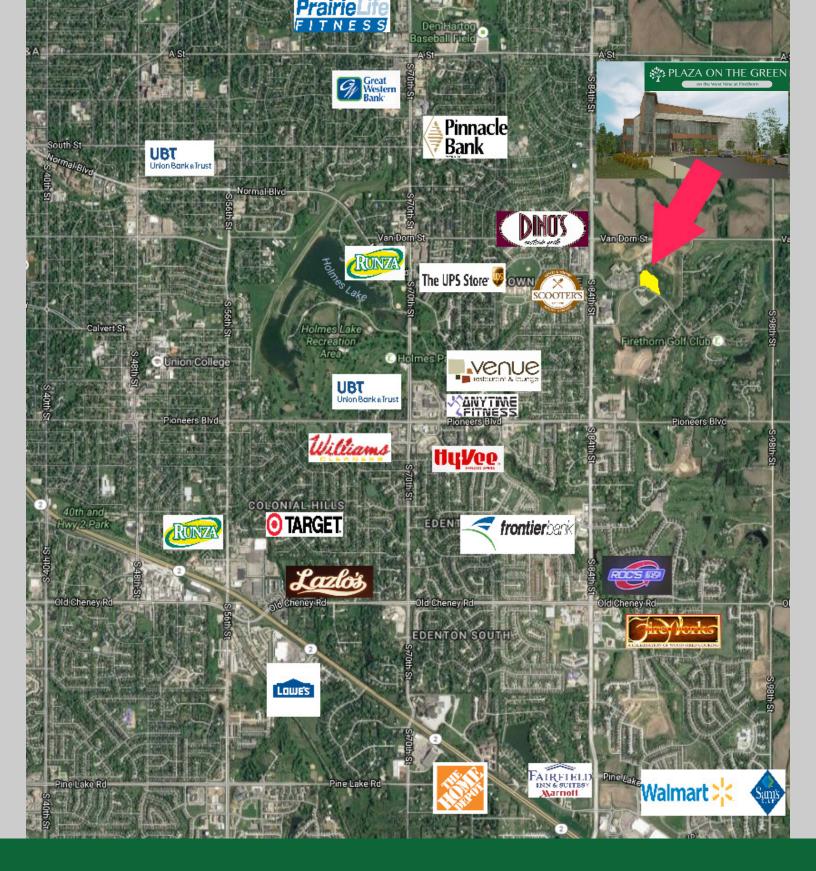

Plaza on the Green is located on  $88^{th}$  & Firethorn Lane overlooking the  $9^{th}$  hole on the West Nine. This quiet, private building offers everything a business desires.

The Plaza on the Green vision is one of modern, high efficiency architecture combined with light and natural surroundings - boasting large windows overlooking a golf course, a lush landscape design, walking path, and patio/deck space. A conference room (1,300 sq. ft.) is available to all tenants. A large parking lot, as well as limited underground parking, is available for tenants.

Plaza on the Green is an ideal setting for Law, Accounting, Wealth Management, Marketing and other professionals looking for a prestige location in Lincoln.

- 88th & Firethorn Lane.
- Private.
- Quiet green space overlooking the 9<sup>th</sup> hole of the West Nine golf course.
- Walking path.
- 3,000 to 20,000 sq. ft. spaces available. 54,000 sq. ft. total leasable space.
- Conference room (1,300 sq. ft.) available to all tenants. Includes restrooms, full kitchen and outdoor patio.
- VIP underground parking.
- Steel frame open floor plan interior.
- Patio and deck space.
- High efficiency HVAC and geothermal heating.
- Controlled access.
- Professional property management.

This areal view looking north shows the open, tree-lined landscape of the Plaza on the Green campus. Situated on the  $9^{th}$  hole of the West Nine at Firethorn, Plaza on the Green offers a spectacular view.