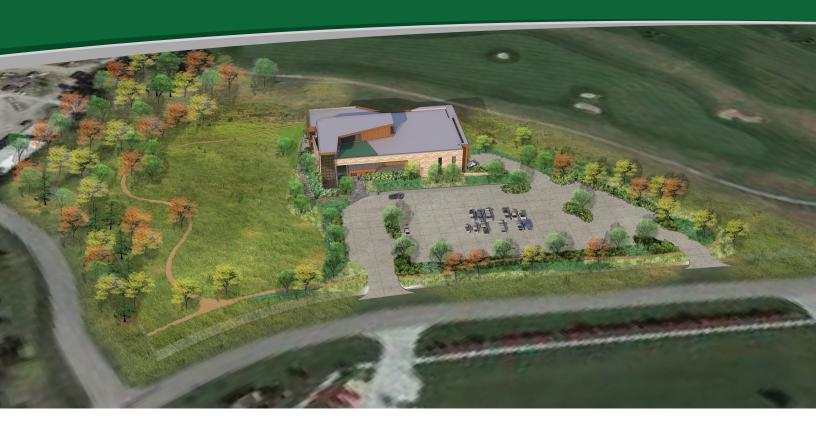

This areal view looking north shows the open, tree-lined landscape of the Plaza on the Green campus. Situated on the  $9^{th}$  hole of the West Nine at Firethorn, Plaza on the Green offers a spectacular view.

The large parking lot south of the building is easily accessible off of Firethorn Lane. Limited underground parking is available for tenants.

A walking path not only connects your office to the surrounding natural landscape but also offers an easy path to the Resort at Firethorn complete with a restaurant, swimming pool, gym and tennis courts.