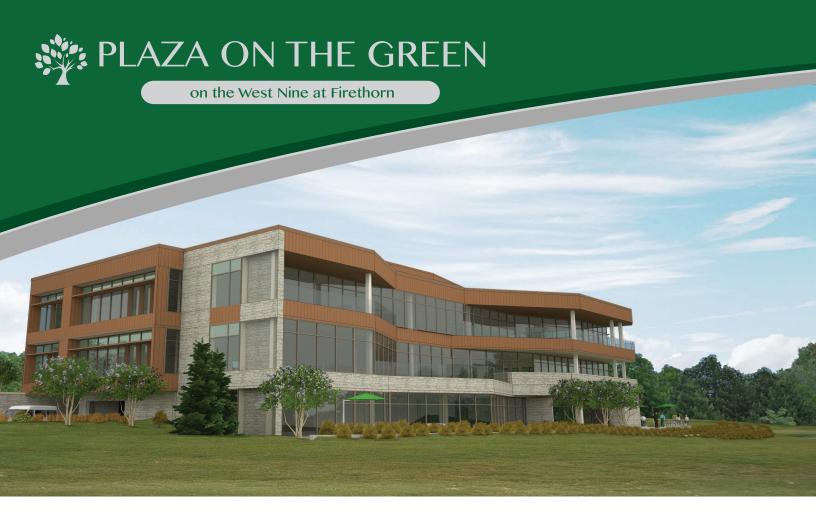

## Lincoln's newest and finest office development.

Bring inspiration and life into your new office space at Plaza on the Green located in Firethorn. Nestled in a quiet, upscale neighborhood, with easy access from 84<sup>th</sup> Street, Plaza on the Green is Lincoln's prestige professional office location.

Plaza on the Green is located on  $88^{th}$  & Firethorn Lane overlooking the  $9^{th}$  hole on the West Nine. This quiet, private building offers everything a business desires.

The Plaza on the Green vision is one of modern, high efficiency architecture combined with light and natural surroundings - boasting large windows overlooking a golf course, a lush landscape design, walking path, and patio/deck space. A conference room (1,300 sq. ft.) is available to all tenants. A large parking lot, as well as limited underground parking, is available for tenants.