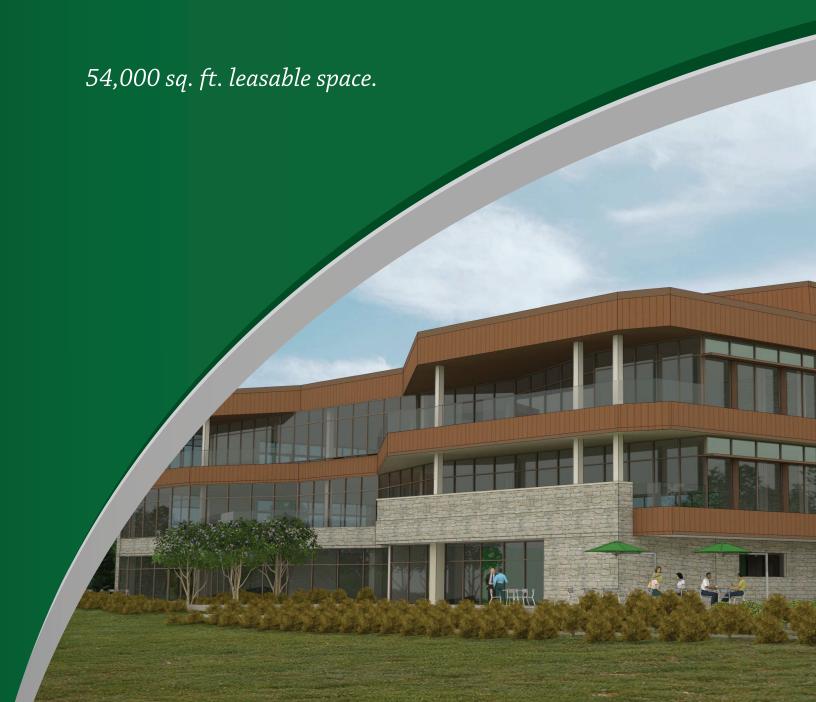

## Lincoln's newest and finest office development.

Bring inspiration and life into your new office space at Plaza on the Green located in Firethorn. Nestled in a quiet, upscale neighborhood, with easy access from 84<sup>th</sup> Street, Plaza on the Green is Lincoln's prestige professional office location.

Plaza on the Green is located on  $88^{th}$  & Firethorn Lane overlooking the  $9^{th}$  hole on the West Nine. This quiet, private building offers everything a business desires.

The Plaza on the Green vision is one of modern, high efficiency architecture combined with light and natural surroundings - boasting large windows overlooking a golf course, a lush landscape design, walking path, and patio/deck space. A conference room (1,300 sq. ft.) is available to all tenants. A large parking lot, as well as limited underground parking, is available for tenants.

Plaza on the Green is an ideal setting for Law, Accounting, Wealth Management, Marketing and other professionals looking for a prestige location in Lincoln.

- 88th & Firethorn Lane.
- Private.
- Quiet green space overlooking the 9<sup>th</sup> hole of the West Nine golf course.
- Walking path.
- 3,000 to 20,000 sq. ft. spaces available. 54,000 sq. ft. total leasable space.
- Conference room (1,300 sq. ft.) available to all tenants. Includes restrooms, full kitchen and outdoor patio.
- VIP underground parking.
- Steel frame open floor plan interior.
- Patio and deck space.
- High efficiency HVAC and geothermal heating.
- Controlled access.
- Professional property management.